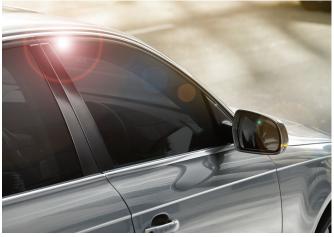

## Darkest Legal Window Film

Maximum protection and stylish looks.

You and your passengers will be protected from damaging rays, blocking up to 99% of UV entering through the windows. It delivers maximum protection, outstanding glare reduction, exceptional heat rejection and of course ultimate privacy.

It's the darkest automotive window film and is guaranteed to perform for a lifetime\*.

Our Darkest Legal Window Film starts working the minute it has been applied to your vehicle. This film offers maximum UV protection, and dramatically reduces heat and glare.